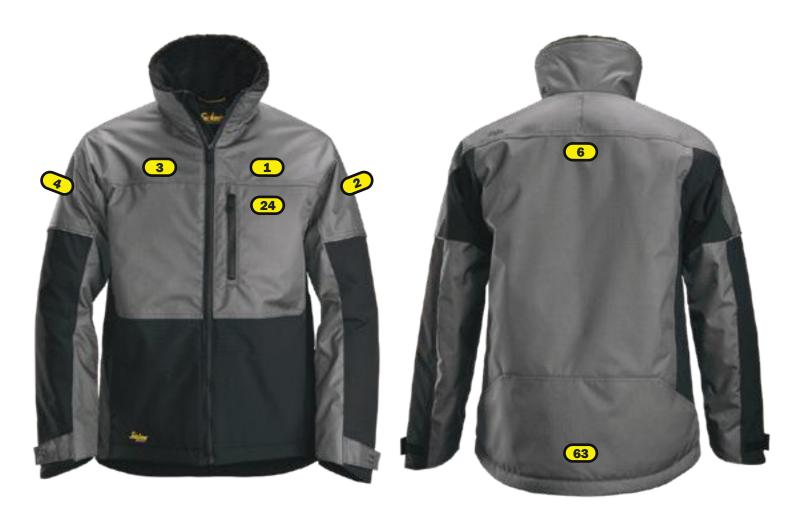

#### Heat seal & Embroidery

- 1 Left breast, 1 cm above seam, maximum size 100x40 mm
- 2 Left sleeve, 1 cm above reflective, maximum size 100x100 mm
- 3 Right breast, 1 cm above seam, maximum size 100x40 mm
- 4 Right sleeve, 1 cm above reflective, maximum size 100x100 mm
- 6 Back, top of logo, 2 cm below yoke seam, maximum size 280x280 mm
- 63 Back, 2 cm above end seam, maximum size 280x50 mm

#### Heat seal

24 Left breast, top of logo in line with top of zipper, maximum size 100x100 mm