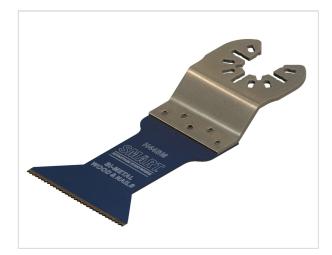

## **44MM BI-METAL SMART BLADE**

| CODE    | DESCRIPTION               | NO. |
|---------|---------------------------|-----|
| H44BM1  | 44mm Bi-Metal SMART Blade | 1   |
| H44BM3  | 44mm Bi-Metal SMART Blade | 3   |
| H44BM10 | 44mm Bi-Metal SMART Blade | 10  |

## SPECIFICATIONS

Bi-metal blade for cutting wood, wood with nails & non ferrous metals. Universal cutting up to 42mm deep.

Blade Width: 44mm

Depth of Cut: 52mm

Blade Thickness: 0.8mm

## ADDITIONAL INFORMATION

Bi-metal blades are one of the most popular types of SMART blade. Offering a 'safe' option for cutting through timber.. Plus any nails that may be hidden in the timber!