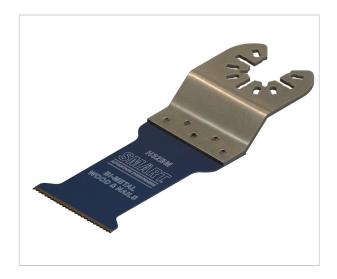

## 32MM BI-METAL SMART BLADE

| CODE    | DESCRIPTION               | NO. |
|---------|---------------------------|-----|
| H32BM1  | 32mm Bi-Metal SMART Blade | 1   |
| H32BM3  | 32mm Bi-Metal SMART Blade | 3   |
| H32BM10 | 32mm Bi-Metal SMART Blade | 10  |

## **SPECIFICATIONS**

Bi-metal blade for cutting wood, wood with nails & non ferrous metals. Universal cutting up to 51mm deep.

Blade Width: 32mm

Depth of Cut: 52mm

Blade Thickness: 0.8mm

## ADDITIONAL INFORMATION

Bi-metal blades are one of the most popular types of SMART blade. Offering a 'safe' option for cutting through timber.. Plus any nails that may be hidden in the timber!