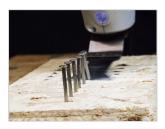

## **SPECIFICATIONS**

Bi-metal blade for cutting wood, wood with nails & non ferrous metals. Universal cutting up to 51mm deep.

Blade Width: 32mm

Depth of Cut: 52mm

Blade Thickness: 0.8mm

## ADDITIONAL INFORMATION

Bi-metal blades are one of the most popular types of SMART blade. Offering a 'safe' option for cutting through timber.. Plus any nails that may be hidden in the timber!