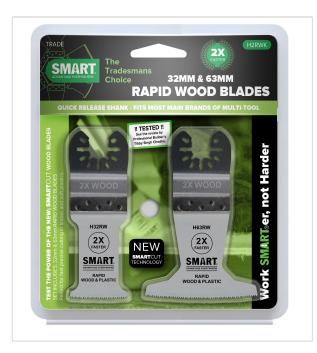

## SMART 2PC RAPID WOOD BLADE SET

CODE DESCRIPTION NO.

H2RWK SMART 2pc Rapid Wood

Blade Set

2pc Kit

## **SPECIFICATIONS**

SMARTCUT wood blades perfect for fast precise cutiing in wood and soft plastics. Available in convenient two piece pack with 1 x 32mm and 1 x 63mm blade.

Blade Width: 32mm, 63mm

Depth of Cut: 52mm

## ADDITIONAL INFORMATION

The Award-winning Rapid Wood blades are now the best blade for all timber cutting! The new SMARTCUT design means these blades will cut faster, neater and deeper than any other wood blade! Great for cutting timber, hardwoods (oak), laminate flooring. The Rapid Wood blades have a curved tooth design for maximum precision when starting a cut! A new tooth style for a very fast, clean cut in timber! And increased blade depth of 51mm to cut all the way through 2 timber! Work SMARTer... not Harder!