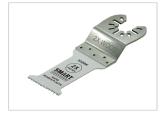

## **SPECIFICATIONS**

SMARTCUT wood blades perfect for fast precise cutiing in wood and soft plastics. Available in convenient two piece pack with 1 x 32mm and 1 x 63mm blade.

Blade Width: 32mm, 63mm

Depth of Cut: 52mm

Blade Thickness: 0.65mm

## ADDITIONAL INFORMATION

The Award-winning Rapid Wood blades are now the best blade for all timber cutting! The new SMARTCUT design means these blades will cut faster, neater and deeper than any other wood blade! Great for cutting timber, hardwoods (oak), laminate flooring. The Rapid Wood blades have a curved tooth design for maximum precision when starting a cut! A new tooth style for a very fast, clean cut in timber! And increased blade depth of 51mm to cut all the way through 2 timber! Work SMARTer... not Harder!