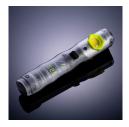

625

3-12H RUNTIME

- High power 625 Lumen 5W 6500k COB LED
- 250 Lumen 3W 6500k SMD LED spot beam torch
- UV LED on front
- Super tough aluminium & polycarbonate
- Strong integral magnets on back & base
- Rear pocket clip attachment
- Glow-in-the-dark strip around LED
- Battery level & charging indicators LEDs
- High power 3.7v 2500mAh Li-ion battery
- Faster USB type-C charging -3 hour charge time
- 1m USB charging cable included

**BATTERY** 3.7v 2500mAh Li-ion Rechargeable Battery 190g

**WEIGHT** 

**DIMENSION** 188 x 35 x 35mm

SUPER TOUGH ALUMINIUM & POLYCARBONATE

BATTERY LEVEL & CHARGING INDICATOR LEDS