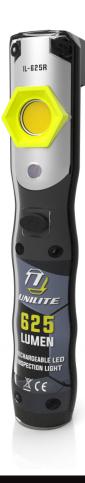

625

3-12H RUNTIME

- High power 625 Lumen 5W 6500k COB LED
- 250 Lumen 3W 6500k SMD LED spot beam torch
- UV LED on front
- Super tough aluminium & polycarbonate
- Strong integral magnets on back & base
- Rear pocket clip attachment
- Glow-in-the-dark strip around LED
- Battery level & charging indicators LEDs
- High power 3.7v 2500mAh Li-ion battery
- Faster USB type-C charging -3 hour charge time
- 1m USB charging cable included

**BATTERY** 3.7v 2500mAh Li-ion Rechargeable Battery 190g

**WEIGHT** 

**DIMENSION** 188 x 35 x 35mm

SUPER TOUGH ALUMINIUM & POLYCARBONATE

BATTERY LEVEL & CHARGING INDICATOR LEDS