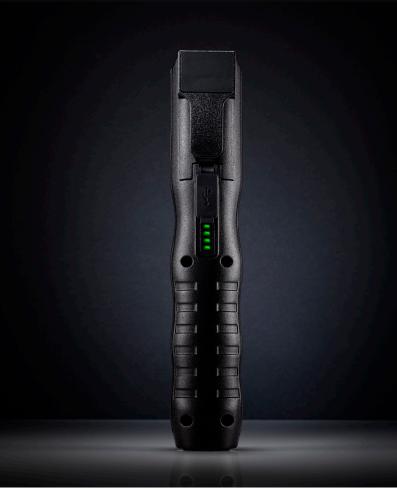

**BATTERY** 3.7v 2500mAh Li-ion Rechargeable Battery 190g

**WEIGHT** 

**DIMENSION** 188 x 35 x 35mm

SUPER TOUGH ALUMINIUM & POLYCARBONATE

BATTERY LEVEL & CHARGING INDICATOR LEDS