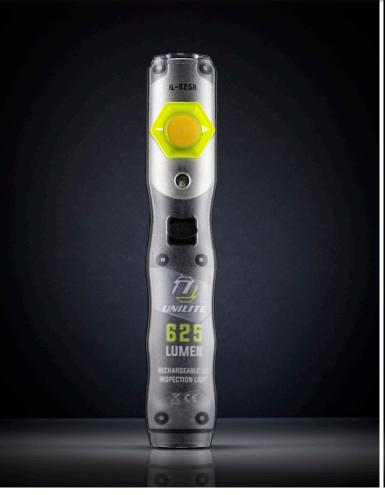

625

3-12H RUNTIME

- High power 625 Lumen 5W 6500k COB LED
- 250 Lumen 3W 6500k SMD LED spot beam torch
- UV LED on front
- Super tough aluminium & polycarbonate
- Strong integral magnets on back & base
- Rear pocket clip attachment
- Glow-in-the-dark strip around LED
- Battery level & charging indicators LEDs
- High power 3.7v 2500mAh Li-ion battery
- Faster USB type-C charging -3 hour charge time
- 1m USB charging cable included

**BATTERY** 3.7v 2500mAh Li-ion Rechargeable Battery 190g

**WEIGHT** 

**DIMENSION** 188 x 35 x 35mm

SUPER TOUGH ALUMINIUM & POLYCARBONATE

BATTERY LEVEL & CHARGING INDICATOR LEDS