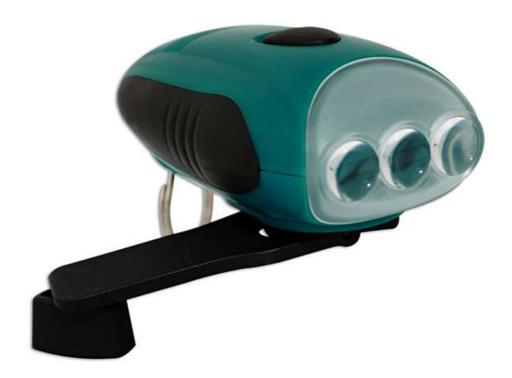

## (CD) Dyno Compact LED Torch

Ideal tool for emergency use, whether it's kept handy in the glove box, for power cuts in the home or simply as a torch the dyno recharges the lithium battery giving light that won't ever run out. The torch has three super bright LEDs, soft grip finish with easy wind up action. Wind for 1 minute to build up charge.ROHS compliant.Sold in multiples of 12.

## **Additional Information**

- The Dyno torch with LED Compact is ideal for use around the home or in an emergency.
- · The torch has three supper bright LED's.
- · Wind up for one minute to build charge.
- · Soft grip finish with easy wind up action.
- · The rechargeable lithium battery gives light that won't ever run out.