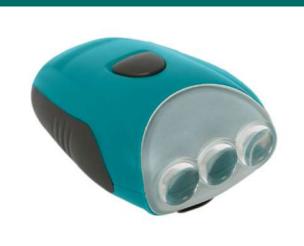

## (CD) Dyno Compact LED Torch

Ideal tool for emergency use, whether it's kept handy in the glove box, for power cuts in the home or simply as a torch the dyno recharges the lithium battery giving light that won't ever run out. The torch has three super bright LEDs, soft grip finish with easy wind up action. Wind for 1 minute to build up charge.ROHS compliant.Sold in multiples of 12.

## **Additional Information**

- The Dyno torch with LED Compact is ideal for use around the home or in an emergency.
- · The torch has three supper bright LED's.
- · Wind up for one minute to build charge.
- · Soft grip finish with easy wind up action.
- · The rechargeable lithium battery gives light that won't ever run out.