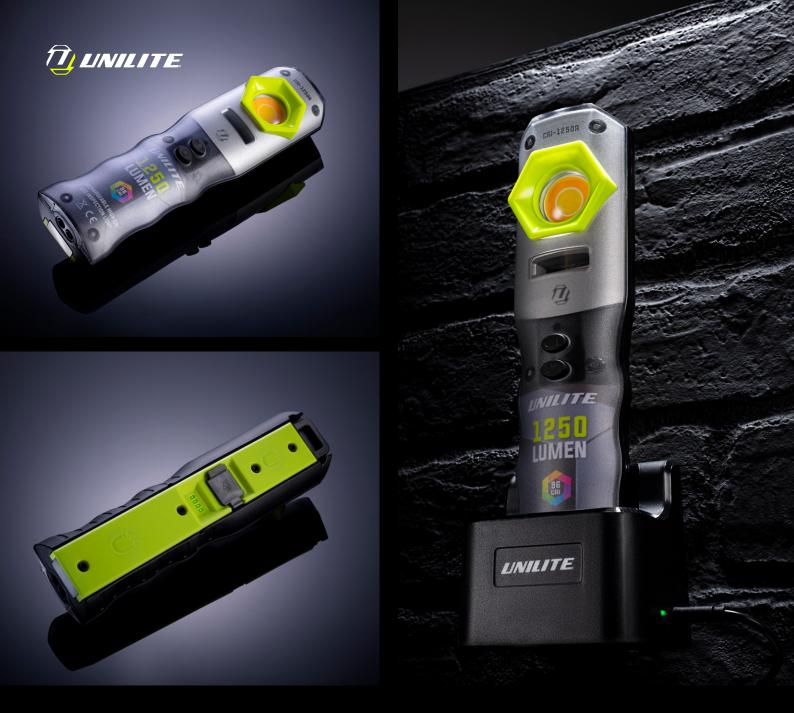

## CRI-1250R HIGH CRI INSPECTION LIGHT

- 1250 lumen 10W high CRI 96+ COB LED
- 3 Colour Temperatures CCT range: 2700k / 4500k / 6500k
- Press and hold smooth dimming function
- 250 Lumen 3W SMD LED flood beam top torch
- 5W UV LEDs on front (385nm)
- Built-in power bank for charging devices
- Super tough aluminium & polycarbonate structure

 BATTERY
 3.7v 5000mAh Li-ion

 WEIGHT
 406g

 DIMENSIONS
 216 x 58 x 38mm

- Strong integral magnets on back & base
- Retractable 360° rotating hanging hook
- Glow-in-the-dark strip around LED
- Battery level & charging indicators
- Faster 2A USB-C charging 5 hours charge time
- Magnetic charging dock & 1m USB-C charging cable included

## LUMEN 1250LM | RUNTIME 3-24H | BEAM 58M | IP RATING IP65/IK07