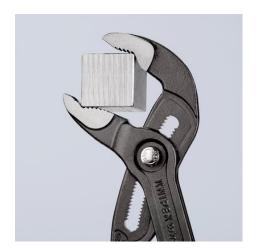

## **KNIPEX Cobra®**

High-tech Water Pump Pliers

**DIN ISO 8976** 

You Tube

General

- · Push the button for adjustment on the workpiece
- Fine adjustment for optimum adaptation to different sizes of workpieces and a comfortable handle width
- Self-locking on pipes and nuts: no slipping on the workpiece and low handforce required
- Gripping surfaces with special hardened teeth, teeth hardness approx.
  61 HRC: high wear resistance and stable gripping
- Box-joint design for high stability due to double guide
- Reliable catching of the hinge bolt: no unintentional shifting
- Pinch guard prevents operators' fingers being pinched

Assortment of spare parts for adjustment for 86/87 XX 250/300

• Chrome vanadium electric steel, forged, multi stage oil-hardened

| Article No.                     | 87 01 300                     |
|---------------------------------|-------------------------------|
| EAN                             | 4003773034087                 |
| Pliers                          | grey atramentized             |
| Head                            | polished                      |
| Handles                         | with non-slip plastic coating |
| Weight                          | 530 g                         |
| Dimensions                      | 300 x 52 x 15 mm              |
| Standard                        | DIN ISO 8976                  |
| Reach                           | no                            |
| RohS                            | no                            |
| Technical details               |                               |
| Adjustment positions            | 30                            |
| Capacities for nuts             | Ø 2 3/4 Inch                  |
| Capacities for nuts             | 60 mm                         |
| Capacities for pipes (diameter) | Ø 70 mm                       |
| Classification                  |                               |
| eCl@ss 5.1.4                    | 21040301                      |
| ETIM 5.0                        | EC000164                      |
| ETIM 6.0                        | EC000164                      |
| proficl@ss 6.0                  | AAA936c004                    |
| UNSPSC 13.1                     | 27112112                      |
| Spare Parts                     |                               |
|                                 |                               |