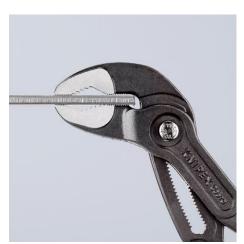

## **KNIPEX Cobra®**

High-tech Water Pump Pliers

**DIN ISO 8976** 

You Tube

General

- · Push the button for adjustment on the workpiece
- Fine adjustment for optimum adaptation to different sizes of workpieces and a comfortable handle width
- Self-locking on pipes and nuts: no slipping on the workpiece and low handforce required
- Gripping surfaces with special hardened teeth, teeth hardness approx.
  61 HRC: high wear resistance and stable gripping
- Box-joint design for high stability due to double guide
- Reliable catching of the hinge bolt: no unintentional shifting
- Pinch guard prevents operators' fingers being pinched

Assortment of spare parts for adjustment for 86/87 XX 250/300

• Chrome vanadium electric steel, forged, multi stage oil-hardened

| Article No.                     | 87 01 300                     |
|---------------------------------|-------------------------------|
| EAN                             | 4003773034087                 |
| Pliers                          | grey atramentized             |
| Head                            | polished                      |
| Handles                         | with non-slip plastic coating |
| Weight                          | 530 g                         |
| Dimensions                      | 300 x 52 x 15 mm              |
| Standard                        | DIN ISO 8976                  |
| Reach                           | no                            |
| RohS                            | no                            |
| Technical details               |                               |
| Adjustment positions            | 30                            |
| Capacities for nuts             | Ø 2 3/4 Inch                  |
| Capacities for nuts             | 60 mm                         |
| Capacities for pipes (diameter) | Ø 70 mm                       |
| Classification                  |                               |
| eCl@ss 5.1.4                    | 21040301                      |
| ETIM 5.0                        | EC000164                      |
| ETIM 6.0                        | EC000164                      |
| proficl@ss 6.0                  | AAA936c004                    |
| UNSPSC 13.1                     | 27112112                      |
| Spare Parts                     |                               |
|                                 |                               |