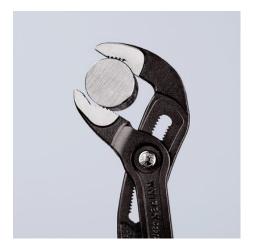

## **KNIPEX Cobra®**

High-tech Water Pump Pliers

**DIN ISO 8976** 

You Tube

General

- · Push the button for adjustment on the workpiece
- Fine adjustment for optimum adaptation to different sizes of workpieces and a comfortable handle width
- Self-locking on pipes and nuts: no slipping on the workpiece and low handforce required
- Gripping surfaces with special hardened teeth, teeth hardness approx.
  61 HRC: high wear resistance and stable gripping
- Box-joint design for high stability due to double guide
- Reliable catching of the hinge bolt: no unintentional shifting
- Pinch guard prevents operators' fingers being pinched