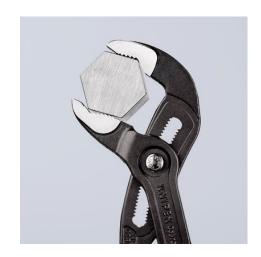

## **KNIPEX Cobra®**

High-tech Water Pump Pliers

**DIN ISO 8976** 

You Tube

General

- · Push the button for adjustment on the workpiece
- Fine adjustment for optimum adaptation to different sizes of workpieces and a comfortable handle width
- Self-locking on pipes and nuts: no slipping on the workpiece and low handforce required
- Gripping surfaces with special hardened teeth, teeth hardness approx.
  61 HRC: high wear resistance and stable gripping
- Box-joint design for high stability due to double guide
- Reliable catching of the hinge bolt: no unintentional shifting
- Pinch guard prevents operators' fingers being pinched

Assortment of spare parts for adjustment for 86/87 XX 250/300

• Chrome vanadium electric steel, forged, multi stage oil-hardened

| Article No.                     | 87 01 300                     |
|---------------------------------|-------------------------------|
| EAN                             | 4003773034087                 |
| Pliers                          | grey atramentized             |
| Head                            | polished                      |
| Handles                         | with non-slip plastic coating |
| Weight                          | 530 g                         |
| Dimensions                      | 300 x 52 x 15 mm              |
| Standard                        | DIN ISO 8976                  |
| Reach                           | no                            |
| RohS                            | no                            |
| Technical details               |                               |
| Adjustment positions            | 30                            |
| Capacities for nuts             | Ø 2 3/4 Inch                  |
| Capacities for nuts             | 60 mm                         |
| Capacities for pipes (diameter) | Ø 70 mm                       |
| Classification                  |                               |
| eCl@ss 5.1.4                    | 21040301                      |
| ETIM 5.0                        | EC000164                      |
| ETIM 6.0                        | EC000164                      |
| proficl@ss 6.0                  | AAA936c004                    |
| UNSPSC 13.1                     | 27112112                      |
| Spare Parts                     |                               |
|                                 |                               |