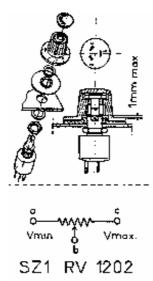

Subject: Potentiometer. Part Number SZ1 RV 1202

The above mentioned potentiometer is compatible with the entire range of =S= Variable Speed Drives. The body of the unit is marked with the following letters:-

Lower case "a" Vmin or the zero volt rail of the logic inputs.

Lower case "b" Wiper of the pot, connects to the analogue input – voltage.

Lower case "c" Vmax or the supply voltage for the pot, typically 10Vdc.