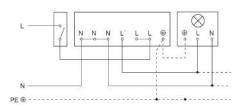

# Light without neutral conductor

# Connection using two-circuit switch for manual and automatic operation

Light with neutral conductor

Connection via a two-way switch for manual override and automatic operation

https://www.steinel.de