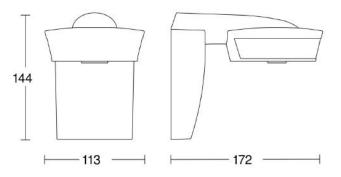

# **Detection Zone**

**Dimension Drawing** 

Mögliche Montagehöhe: 2,00 m – 5,00 m Orange: radial Schwarz: tangential 3 skallerbare Zonen