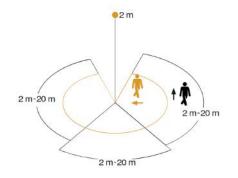

# **Detection Zone**

**Dimension Drawing** 

Mögliche Montagehöhe: 2,00 m – 5,00 m Orange: radial Schwarz: tangential 3 skallerbare Zonen