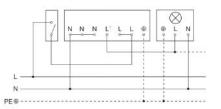

|                                      |

#### Accessories

| EAN 4007841 009151 | Remote control Smart Remote            |
|--------------------|----------------------------------------|
| EAN 4007841 609115 | sensIQ floating module MPF1            |
| EAN 4007841 032838 | eNet switching actuator                |
| EAN 4007841 032821 | eNet wireless hand-held transmitter 2x |

https://www.steinel.de

Motion detectors

SensiQ eNet - white EAN 4007841 020439



# **Detection Zone**



**Dimension Drawing** 



Mögliche Montagehöhe: 2,00 m – 5,00 m Orange: radial Schwarz: tangential 3 skallerbare Zonen

# Light without neutral conductor



# Connection using two-circuit switch for manual and automatic operation



Light with neutral conductor



Connection via a two-way switch for manual override and automatic operation



https://www.steinel.de