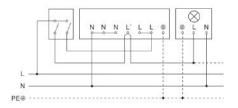

|
|                                                      |                                      |

#### Accessories

| EAN 4007841 009151 | Remote control Smart Remote            |
|--------------------|----------------------------------------|
| EAN 4007841 609115 | sensIQ floating module MPF1            |
| EAN 4007841 032838 | eNet switching actuator                |
| EAN 4007841 032821 | eNet wireless hand-held transmitter 2x |

https://www.steinel.de

Motion detectors

SensiQ eNet - white EAN 4007841 020439



# **Detection Zone**



**Dimension Drawing** 



Mögliche Montagehöhe: 2,00 m – 5,00 m Orange: radial Schwarz: tangential 3 skallerbare Zonen

# Light without neutral conductor



# Connection using two-circuit switch for manual and automatic operation



Light with neutral conductor



Connection via a two-way switch for manual override and automatic operation



https://www.steinel.de