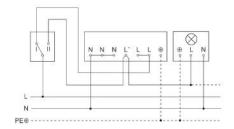

# Connection using two-circuit switch for manual and automatic operation

Light with neutral conductor

Connection via a two-way switch for manual override and automatic operation

https://www.steinel.de