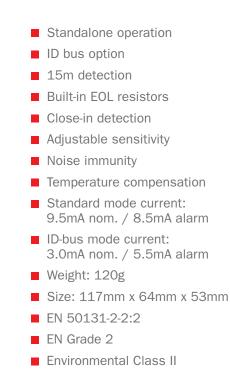

#### Motion Detector with Dual Pyro

Our highly successful and reliable PIR is built with HKC's proven reliability and has many innovative features and is aesthetically pleasing.

- Standalone operation
- ID bus option
- 15m detection
- Built-in EOL resistors
- Close-in detection
- Adjustable sensitivity
- Noise immunity
- Temperature compensation
- Standard mode current:
  9.0mA nom. / 8.0mA alarm
- ID-bus mode current:
  2.5mA nom. / 5.0mA alarm
- Weight: 120g
- Size: 117mm x 64mm x 53mm
- EN 50131-2-2
- EN Grade 2
- Environmental Class II