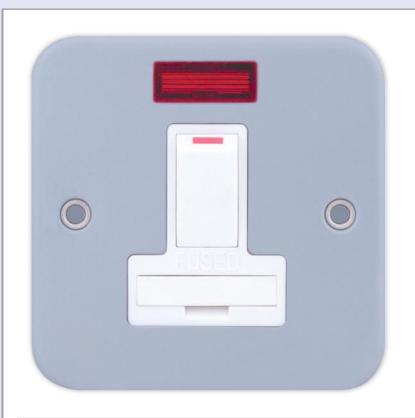

## **LG9218NMB**

| Code                  | LG9218NMB                                                                                                                                                                                                                                                                                                                                                                                                                                                                                                   |
|-----------------------|-------------------------------------------------------------------------------------------------------------------------------------------------------------------------------------------------------------------------------------------------------------------------------------------------------------------------------------------------------------------------------------------------------------------------------------------------------------------------------------------------------------|
| Description           | 13 Amp Fused Connection Unit with Neon DP - Switched                                                                                                                                                                                                                                                                                                                                                                                                                                                        |
| Size                  | 79mm x 79mm x 42mm depth                                                                                                                                                                                                                                                                                                                                                                                                                                                                                    |
| Range                 | Selectric Metal Clad                                                                                                                                                                                                                                                                                                                                                                                                                                                                                        |
| Colour                | Grey with white insert                                                                                                                                                                                                                                                                                                                                                                                                                                                                                      |
| Material              | High grade steel with aluminium epoxy powder coating                                                                                                                                                                                                                                                                                                                                                                                                                                                        |
| Included              | Back box & M3.5 fixing screws                                                                                                                                                                                                                                                                                                                                                                                                                                                                               |
| Weight                | 0.35kg                                                                                                                                                                                                                                                                                                                                                                                                                                                                                                      |
| Inner Carton Quantity | 10                                                                                                                                                                                                                                                                                                                                                                                                                                                                                                          |
| Inner Carton Weight   | 3.5kg                                                                                                                                                                                                                                                                                                                                                                                                                                                                                                       |
| Guarantee             | 15 years                                                                                                                                                                                                                                                                                                                                                                                                                                                                                                    |
| Barcode               | 5025117392188                                                                                                                                                                                                                                                                                                                                                                                                                                                                                               |
| Commodity Code        | 85369085                                                                                                                                                                                                                                                                                                                                                                                                                                                                                                    |
| Standards             | BS 1363-4                                                                                                                                                                                                                                                                                                                                                                                                                                                                                                   |
| Notes                 | <ul> <li>ASTA approved</li> <li>A Fused Spur or Connection Unit is commonly used for powerful electrical appliances, such as washing machines, dish washers, extractor fans, hand dryers etc, that need to be installed without a plug. They are also used for electrical items that need to be installed on a separate cable from the ring main, for safety and maintenance purposes</li> <li>Modular and Euro Media products available within the range</li> <li>Surface mounting box included</li> </ul> |