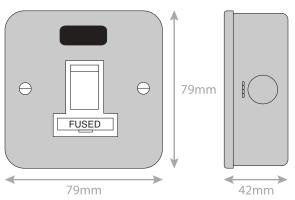

## **LG9218NMB**

| Code                  | LG9218NMB                                                                                                                                                                                                                                                                                                                                                                                                                                                                                                   |
|-----------------------|-------------------------------------------------------------------------------------------------------------------------------------------------------------------------------------------------------------------------------------------------------------------------------------------------------------------------------------------------------------------------------------------------------------------------------------------------------------------------------------------------------------|
| Description           | 13 Amp Fused Connection Unit with Neon DP - Switched                                                                                                                                                                                                                                                                                                                                                                                                                                                        |
| Size                  | 79mm x 79mm x 42mm depth                                                                                                                                                                                                                                                                                                                                                                                                                                                                                    |
| Range                 | Selectric Metal Clad                                                                                                                                                                                                                                                                                                                                                                                                                                                                                        |
| Colour                | Grey with white insert                                                                                                                                                                                                                                                                                                                                                                                                                                                                                      |
| Material              | High grade steel with aluminium epoxy powder coating                                                                                                                                                                                                                                                                                                                                                                                                                                                        |
| Included              | Back box & M3.5 fixing screws                                                                                                                                                                                                                                                                                                                                                                                                                                                                               |
| Weight                | 0.35kg                                                                                                                                                                                                                                                                                                                                                                                                                                                                                                      |
| Inner Carton Quantity | 10                                                                                                                                                                                                                                                                                                                                                                                                                                                                                                          |
| Inner Carton Weight   | 3.5kg                                                                                                                                                                                                                                                                                                                                                                                                                                                                                                       |
| Guarantee             | 15 years                                                                                                                                                                                                                                                                                                                                                                                                                                                                                                    |
| Barcode               | 5025117392188                                                                                                                                                                                                                                                                                                                                                                                                                                                                                               |
| Commodity Code        | 85369085                                                                                                                                                                                                                                                                                                                                                                                                                                                                                                    |
| Standards             | BS 1363-4                                                                                                                                                                                                                                                                                                                                                                                                                                                                                                   |
| Notes                 | <ul> <li>ASTA approved</li> <li>A Fused Spur or Connection Unit is commonly used for powerful electrical appliances, such as washing machines, dish washers, extractor fans, hand dryers etc, that need to be installed without a plug. They are also used for electrical items that need to be installed on a separate cable from the ring main, for safety and maintenance purposes</li> <li>Modular and Euro Media products available within the range</li> <li>Surface mounting box included</li> </ul> |