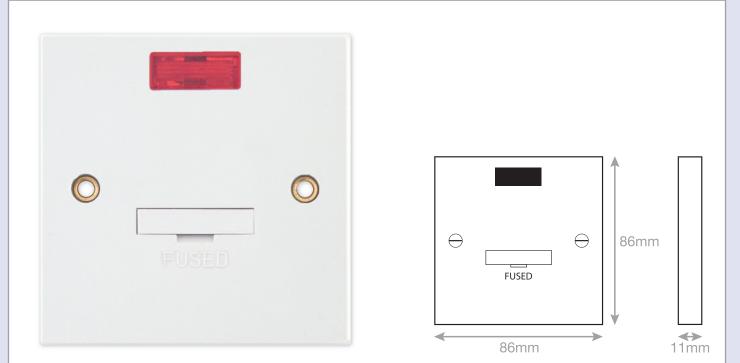

## Data Sheet : LG9228N

| Code                  | LG9228N                                                                                                                                                                                                                                                                                                                                                                                                                                                                                                                  |
|-----------------------|--------------------------------------------------------------------------------------------------------------------------------------------------------------------------------------------------------------------------------------------------------------------------------------------------------------------------------------------------------------------------------------------------------------------------------------------------------------------------------------------------------------------------|
| Description           | 13 Amp Fused Connection Unit with Neon - Unswitched                                                                                                                                                                                                                                                                                                                                                                                                                                                                      |
| Size                  | 86mm x 86mm x 11mm depth                                                                                                                                                                                                                                                                                                                                                                                                                                                                                                 |
| Range                 | Selectric Square                                                                                                                                                                                                                                                                                                                                                                                                                                                                                                         |
| Colour                | White                                                                                                                                                                                                                                                                                                                                                                                                                                                                                                                    |
| Material              | Bakelite                                                                                                                                                                                                                                                                                                                                                                                                                                                                                                                 |
| Included              | M3.5 fixing screws                                                                                                                                                                                                                                                                                                                                                                                                                                                                                                       |
| Weight                | 0.15kg                                                                                                                                                                                                                                                                                                                                                                                                                                                                                                                   |
| Inner Carton Quantity | 10                                                                                                                                                                                                                                                                                                                                                                                                                                                                                                                       |
| Inner Carton Weight   | 1.5kg                                                                                                                                                                                                                                                                                                                                                                                                                                                                                                                    |
| Guarantee             | 25 years                                                                                                                                                                                                                                                                                                                                                                                                                                                                                                                 |
| Barcode               | 5025117192283                                                                                                                                                                                                                                                                                                                                                                                                                                                                                                            |
| Commodity Code        | 85369085                                                                                                                                                                                                                                                                                                                                                                                                                                                                                                                 |
| Standards             | BS 1363-4                                                                                                                                                                                                                                                                                                                                                                                                                                                                                                                |
| Notes                 | <ul> <li>ASTA approved</li> <li>A Fused Spur or Connection Unit is commonly used for powerful electrical appliances, such as washing machines, dish washers, extractor fans, hand dryers etc, that need to be installed without a plug. They are also used for electrical items that need to be installed on a separate cable from the ring main, for safety and maintenance purposes</li> <li>Modular and Euro Media products available within the range</li> <li>Minimum back box size required: 25mm depth</li> </ul> |