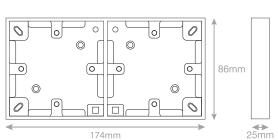

## LG838-25

| Code                  | LG838-25                                                                                                                                                                                                                                                                            |
|-----------------------|-------------------------------------------------------------------------------------------------------------------------------------------------------------------------------------------------------------------------------------------------------------------------------------|
| Description           | 2 Gang Surface Mount Pattress Box - Dual 2 x 1 Gang - 25mm Deep                                                                                                                                                                                                                     |
| Size                  | 172mm x 86mm x 25mm depth                                                                                                                                                                                                                                                           |
| Range                 | Selectric Square                                                                                                                                                                                                                                                                    |
| Colour                | White                                                                                                                                                                                                                                                                               |
| Material              | Urea                                                                                                                                                                                                                                                                                |
| Weight                | 0.17kg                                                                                                                                                                                                                                                                              |
| Inner Carton Quantity | 5                                                                                                                                                                                                                                                                                   |
| Inner Carton Weight   | 0.85kg                                                                                                                                                                                                                                                                              |
| Barcode               | 5025117833254                                                                                                                                                                                                                                                                       |
| Commodity Code        | 85369085                                                                                                                                                                                                                                                                            |
| Standards             | BS 5733                                                                                                                                                                                                                                                                             |
| Notes                 | <ul> <li>Dual - 2 x 1 gang</li> <li>Surface mount Pattress are used for electrical accessories that sit on the surface of walls</li> <li>The Pattress is screwed in place, and knockouts are provided for cable entry</li> <li>Knockouts providing many mounting options</li> </ul> |