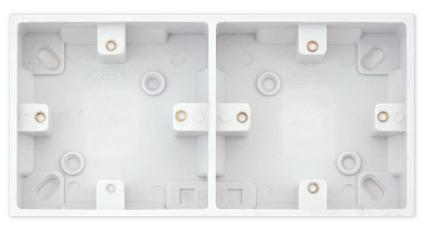

## LG838-25

| Code                  | LG838-25                                                                                                                                                                                                                                                                            |
|-----------------------|-------------------------------------------------------------------------------------------------------------------------------------------------------------------------------------------------------------------------------------------------------------------------------------|
| Description           | 2 Gang Surface Mount Pattress Box - Dual 2 x 1 Gang - 25mm Deep                                                                                                                                                                                                                     |
| Size                  | 172mm x 86mm x 25mm depth                                                                                                                                                                                                                                                           |
| Range                 | Selectric Square                                                                                                                                                                                                                                                                    |
| Colour                | White                                                                                                                                                                                                                                                                               |
| Material              | Urea                                                                                                                                                                                                                                                                                |
| Weight                | 0.17kg                                                                                                                                                                                                                                                                              |
| Inner Carton Quantity | 5                                                                                                                                                                                                                                                                                   |
| Inner Carton Weight   | 0.85kg                                                                                                                                                                                                                                                                              |
| Barcode               | 5025117833254                                                                                                                                                                                                                                                                       |
| Commodity Code        | 85369085                                                                                                                                                                                                                                                                            |
| Standards             | BS 5733                                                                                                                                                                                                                                                                             |
| Notes                 | <ul> <li>Dual - 2 x 1 gang</li> <li>Surface mount Pattress are used for electrical accessories that sit on the surface of walls</li> <li>The Pattress is screwed in place, and knockouts are provided for cable entry</li> <li>Knockouts providing many mounting options</li> </ul> |