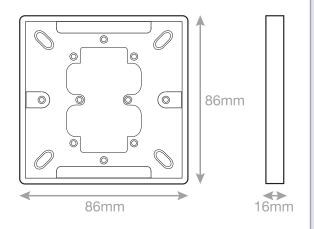

## LG848-16

| Code                  | LG848-16                                                                                                                                                                                                                                                                     |
|-----------------------|------------------------------------------------------------------------------------------------------------------------------------------------------------------------------------------------------------------------------------------------------------------------------|
| Description           | 1 Gang Surface Pattress Box - 16mm Deep                                                                                                                                                                                                                                      |
| Size                  | 86mm x 86mm x 16mm depth                                                                                                                                                                                                                                                     |
| Range                 | Selectric Square                                                                                                                                                                                                                                                             |
| Colour                | White                                                                                                                                                                                                                                                                        |
| Material              | Urea                                                                                                                                                                                                                                                                         |
| Weight                | 0.09kg                                                                                                                                                                                                                                                                       |
| Inner Carton Quantity | 20                                                                                                                                                                                                                                                                           |
| Inner Carton Weight   | 1.8kg                                                                                                                                                                                                                                                                        |
| Barcode               | 5025117998977                                                                                                                                                                                                                                                                |
| Commodity Code        | 85369085                                                                                                                                                                                                                                                                     |
| Standards             | BS 5733                                                                                                                                                                                                                                                                      |
| Notes                 | <ul> <li>Surface mount Pattress are used for electrical accessories that sit on the surface of walls The Pattress is screwed in place, and knockouts are provided for cable entry</li> <li>With earth terminal</li> <li>Knockouts providing many mounting options</li> </ul> |