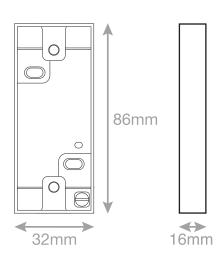

## LG828-16ARC

| Code                  | LG828-16ARC                                                                                                                                                                                                                                                                  |
|-----------------------|------------------------------------------------------------------------------------------------------------------------------------------------------------------------------------------------------------------------------------------------------------------------------|
| Description           | 1 Gang Surface Pattress Box - Architrave - 16mm Deep                                                                                                                                                                                                                         |
| Size                  | 86mm x 32mm x 16mm depth                                                                                                                                                                                                                                                     |
| Range                 | Selectric Square                                                                                                                                                                                                                                                             |
| Colour                | White                                                                                                                                                                                                                                                                        |
| Material              | Urea                                                                                                                                                                                                                                                                         |
| Weight                | 0.05kg                                                                                                                                                                                                                                                                       |
| Inner Carton Quantity | 20                                                                                                                                                                                                                                                                           |
| Inner Carton Weight   | 1kg                                                                                                                                                                                                                                                                          |
| Barcode               | 5025117113097                                                                                                                                                                                                                                                                |
| Commodity Code        | 85369085                                                                                                                                                                                                                                                                     |
| Standards             | BS 5733                                                                                                                                                                                                                                                                      |
| Notes                 | <ul> <li>Surface mount Pattress are used for electrical accessories that sit on the surface of walls The Pattress is screwed in place, and knockouts are provided for cable entry</li> <li>With earth terminal</li> <li>Knockouts providing many mounting options</li> </ul> |