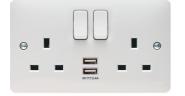

WMSS82USB

**IP20** 

| Technical characteristics |                                   |
|---------------------------|-----------------------------------|
|                           |                                   |
| Architecture              |                                   |
| Fixing mode               | flush-mounting                    |
| Main electrical features  |                                   |
| Rated voltage             | 220240 V AC                       |
| Dimensions                |                                   |
| Depth                     | 39.1 mm                           |
| Height                    | 86 mm                             |
| Width                     | 146 mm                            |
| Cover, door               |                                   |
| Cover                     | Full cover plate                  |
| Materials                 |                                   |
| Colour                    | white                             |
| Material                  | Urea-formaldehyde                 |
| Type of surface treatment | untreated                         |
| Connection                |                                   |
| Type of connection        | screw                             |
| Cable                     |                                   |
| Wiring                    | with double earth connection      |
| Scope of delivery         |                                   |
| Component                 | with 2 fixing screws M3.5 x 30 mm |
| Safety                    |                                   |
| Protection index IP       | IP20                              |
| Protoction                | Enhanced contact protection       |