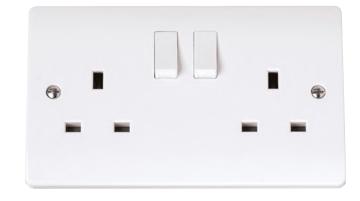

Product Code: CCA606

Description: 13A 2 Gang Switched Socket Outlet

**Representative Image** 