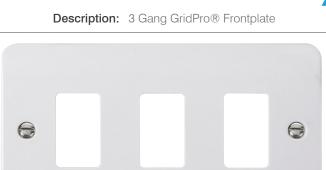

## **Technical Specification**

Product Code: CMA20403

## **General Information**

Plate Dimensions (mm) 146 (W) x 86 (H) x 9 (D)

Plate Fixing Centres - Horizontal (mm) 120.6

> Style Mode

Finish Polar White

Materials Front Plate: Urea

Anti Microbial Certified Yes

> Yoke Required No

Minimum Back Box Depth (mm) 25

Ingress Protection IP20

Operational Temperature (°C) -5 to +40

> Warranty (Years) 10

Standards BS 5733

**Additional Information** 

Ensure that the mains supply is isolated before commencing installation and refer to the circuit diagram with the relevant product.