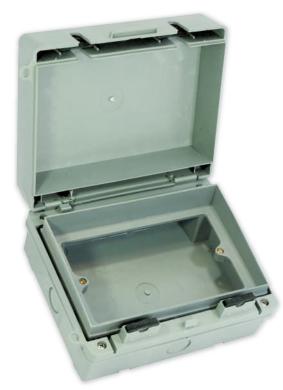

## SS65-2G

| Code                  | SS65-2G                                                                                                                                                                                                                                                                                    |
|-----------------------|--------------------------------------------------------------------------------------------------------------------------------------------------------------------------------------------------------------------------------------------------------------------------------------------|
|                       |                                                                                                                                                                                                                                                                                            |
| Description           | IP65 Rated Heavy Duty Universal Accessory Box - 2 Gang - Unpopulated                                                                                                                                                                                                                       |
| Size when closed      | 135mm (H) x 162mm (W) x 80mm (D) - Internal depth: 30mm                                                                                                                                                                                                                                    |
| Range                 | Selectric Seal - IP65 to IP68 Rated Accessories                                                                                                                                                                                                                                            |
| Colour                | Grey                                                                                                                                                                                                                                                                                       |
| Material              | Polycarbonate                                                                                                                                                                                                                                                                              |
| Included              | Grommet, plugs, screws & instructions                                                                                                                                                                                                                                                      |
| Weight                | 0.443kg                                                                                                                                                                                                                                                                                    |
| Inner Carton Quantity | 1                                                                                                                                                                                                                                                                                          |
| Inner Carton Weight   | 0.518kg                                                                                                                                                                                                                                                                                    |
| Barcode               | 5025117993149                                                                                                                                                                                                                                                                              |
| Commodity Code        | 85369085                                                                                                                                                                                                                                                                                   |
| Standards             | BS EN 60529                                                                                                                                                                                                                                                                                |
| Notes                 | <ul> <li>Heavy duty &amp; weatherproof, for indoor or outdoor use</li> <li>Knockout entries x 6, plus 2 to rear</li> <li>Mounting holes: 78mm / 98mm</li> <li>IP65 – Protected against dust that may harm equipment.</li> <li>Protected against water spray from all directions</li> </ul> |