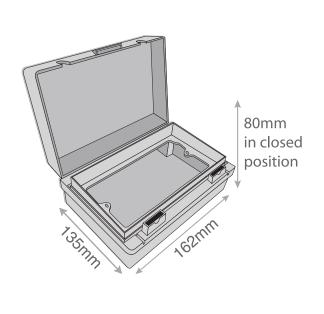

## SS65-2G

| Code                  | SS65-2G                                                                                                                                                                                                                                                                                    |
|-----------------------|--------------------------------------------------------------------------------------------------------------------------------------------------------------------------------------------------------------------------------------------------------------------------------------------|
|                       |                                                                                                                                                                                                                                                                                            |
| Description           | IP65 Rated Heavy Duty Universal Accessory Box - 2 Gang - Unpopulated                                                                                                                                                                                                                       |
| Size when closed      | 135mm (H) x 162mm (W) x 80mm (D) - Internal depth: 30mm                                                                                                                                                                                                                                    |
| Range                 | Selectric Seal - IP65 to IP68 Rated Accessories                                                                                                                                                                                                                                            |
| Colour                | Grey                                                                                                                                                                                                                                                                                       |
| Material              | Polycarbonate                                                                                                                                                                                                                                                                              |
| Included              | Grommet, plugs, screws & instructions                                                                                                                                                                                                                                                      |
| Weight                | 0.443kg                                                                                                                                                                                                                                                                                    |
| Inner Carton Quantity | 1                                                                                                                                                                                                                                                                                          |
| Inner Carton Weight   | 0.518kg                                                                                                                                                                                                                                                                                    |
| Barcode               | 5025117993149                                                                                                                                                                                                                                                                              |
| Commodity Code        | 85369085                                                                                                                                                                                                                                                                                   |
| Standards             | BS EN 60529                                                                                                                                                                                                                                                                                |
| Notes                 | <ul> <li>Heavy duty &amp; weatherproof, for indoor or outdoor use</li> <li>Knockout entries x 6, plus 2 to rear</li> <li>Mounting holes: 78mm / 98mm</li> <li>IP65 – Protected against dust that may harm equipment.</li> <li>Protected against water spray from all directions</li> </ul> |