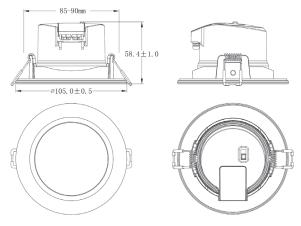

Web: www.ecilighting.ie

**Dimensions** ø105\*58.4mm, ø82mm Cutout

Input Voltage AC220~240V 50Hz

Weight 158g

**Fixture Material** Aluminium Alloy/PC Lens

Wattage 10W
Beam Angle 100°
Housing Color White

 Luminous Flux
 850lm / 950lm / 1000lm