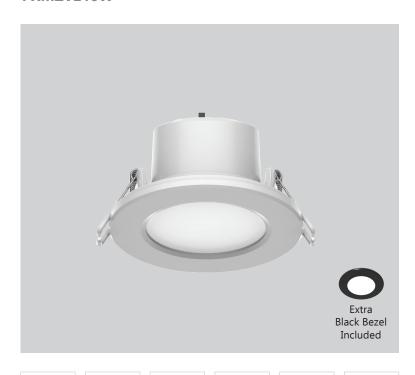

## **Features & Applications**

Monza II comes with an IP65 protection rating, aluminium body and 82mm cutout, making it ideal for use as outdoor soffit lighting.

An extra black bezel is included with this fitting to provide more flexibility.