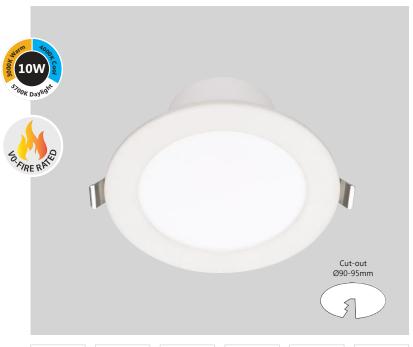

## Monza CCT 10W (White) Datasheet

IP54 Colour Selectable LED Downlight

PXMZ10WC

RoHS

IP54\*

LED

\*LED cover only, other parts IP40

| Dimensions                   | Ø115*61mm Cutout 90-95mm                   |
|------------------------------|--------------------------------------------|
| Input Voltage                | AC230V                                     |
| Frequency                    | 50Hz                                       |
| Efficiency                   | ≥83%                                       |
| Input Power                  | 10W                                        |
| Power Factor                 | ≥0.9                                       |
| <b>Colour Temperature</b>    | 3000K / 4000K / 5700K                      |
| Luminous Flux                | 800Lm(3000K) / 940Lm(4000K) / 870Lm(5700K) |
| <b>Housing Color</b>         | White                                      |
| Beam Angle                   | 90°                                        |
| <b>Color Rendering Index</b> | ≥80                                        |
| Life Time                    | 40,000h                                    |
| Dimmable                     | Yes                                        |
| Dimming Range                | 8-100%                                     |
| LEDs                         | SMD                                        |
| <b>Protection Level</b>      | IP54 (LED cover only, other parts IP40)    |
| <b>Working Temperature</b>   | -20°C~+45°C                                |
| Operating Humidity           | 0~90%                                      |
| Warranty                     | 3 Years                                    |

## **Features & Applications**

The Prelux Monza CCT 10W LED Downlight adopts high lumen SMD LEDs and a PMMA diffuser with an even light output. The housing material is V0-fire rated plastic which provides excellent thermal dissipation to greatly add to the life of the LEDs.

Dimming capability makes this an extremely flexible fitting for a broad range of applications.

- Environmentally friendly, without Mercury or other hazardous substances
- Up to 70% energy saving compared to standard CFL
- Long lifetime of 40,000 hours
- Dimmable when using Triac Dimmer
- 90° wide beam angle
- Ø90-95mm cutout
- CCT: 3000K / 4000K / 5700K
- No UV/IR light