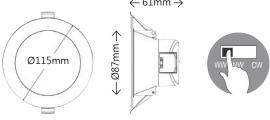

## Monza CCT 10W (White) Datasheet

IP54 Colour Selectable LED Downlight

PXMZ10WC

RoHS

IP54\*

LED

\*LED cover only, other parts IP40

| Dimensions                   | Ø115*61mm Cutout 90-95mm                   |
|------------------------------|--------------------------------------------|
| Input Voltage                | AC230V                                     |
| Frequency                    | 50Hz                                       |
| Efficiency                   | ≥83%                                       |
| Input Power                  | 10W                                        |
| Power Factor                 | ≥0.9                                       |
| <b>Colour Temperature</b>    | 3000K / 4000K / 5700K                      |
| Luminous Flux                | 800Lm(3000K) / 940Lm(4000K) / 870Lm(5700K) |
| <b>Housing Color</b>         | White                                      |
| Beam Angle                   | 90°                                        |
| <b>Color Rendering Index</b> | ≥80                                        |
| Life Time                    | 40,000h                                    |
| Dimmable                     | Yes                                        |
| Dimming Range                | 8-100%                                     |
| LEDs                         | SMD                                        |
| <b>Protection Level</b>      | IP54 (LED cover only, other parts IP40)    |
| <b>Working Temperature</b>   | -20°C~+45°C                                |
| Operating Humidity           | 0~90%                                      |
| Warranty                     | 3 Years                                    |