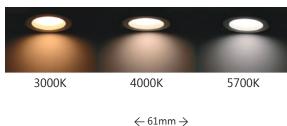

## Monza CCT 10W (White) Datasheet

IP54 Colour Selectable LED Downlight

PXMZ10WC

RoHS

IP54\*

LED

\*LED cover only, other parts IP40

| Dimensions                   | Ø115*61mm Cutout 90-95mm                   |
|------------------------------|--------------------------------------------|
| Input Voltage                | AC230V                                     |
| Frequency                    | 50Hz                                       |
| Efficiency                   | ≥83%                                       |
| Input Power                  | 10W                                        |
| Power Factor                 | ≥0.9                                       |
| <b>Colour Temperature</b>    | 3000K / 4000K / 5700K                      |
| Luminous Flux                | 800Lm(3000K) / 940Lm(4000K) / 870Lm(5700K) |
| <b>Housing Color</b>         | White                                      |
| Beam Angle                   | 90°                                        |
| <b>Color Rendering Index</b> | ≥80                                        |
| Life Time                    | 40,000h                                    |
| Dimmable                     | Yes                                        |
| Dimming Range                | 8-100%                                     |
| LEDs                         | SMD                                        |
| <b>Protection Level</b>      | IP54 (LED cover only, other parts IP40)    |
| <b>Working Temperature</b>   | -20°C~+45°C                                |
| Operating Humidity           | 0~90%                                      |
| Warranty                     | 3 Years                                    |

Dimming capability makes this an extremely flexible fitting for a broad range of applications.

- Environmentally friendly, without Mercury or other hazardous substances
- Up to 70% energy saving compared to standard CFL
- Long lifetime of 40,000 hours
- Dimmable when using Triac Dimmer
- 90° wide beam angle
- Ø90-95mm cutout
- CCT: 3000K / 4000K / 5700K
- No UV/IR light