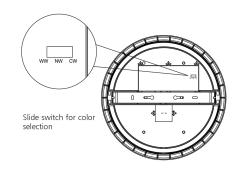

## **Features & Applications**

The Othello CCT comes with the ability to choose either warm, cool or daylight colour temperatures by sliding a switch on installation of the product.

The IP54 protection rating also makes it suitable for a wider range of applications, including stairwells, corridors and toilet facilities.