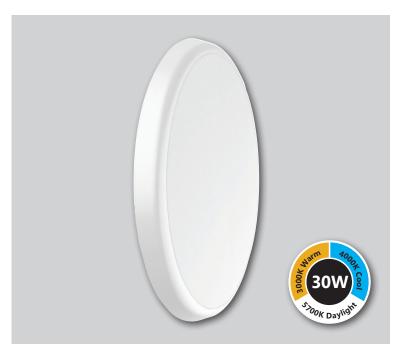

## **Othello CCT Dimmable Datasheet**

30W 2800-3840Lm LED Bulkhead / Ceiling Light

PXOTH30CCTD

RoHS

IP54

**LED** 

30W

Web: www.ecilighting.ie

The slim design and superior quality finish also makes the Othello CCT range a superb choice when aesthetics are a consideration.