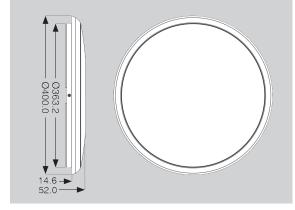

| Dimensions                   | Ø400*52mm                             |
|------------------------------|---------------------------------------|
| Input Voltage                | 200~240V 50Hz                         |
| Input Power                  | 30W                                   |
| Power Factor                 | ≥0.9                                  |
| Beam Angle                   | 120°                                  |
| Efficiency                   | ≥88%                                  |
| <b>Housing Color</b>         | White                                 |
| Luminous Flux                | 2800Lm (WW), 3480lm (CW), 3000Lm (DL) |
| <b>Color Rendering Index</b> | >80                                   |
| Lifetime                     | 40,000Hrs                             |
| ССТ                          | 3000K / 4000K / 5700K                 |
| Protection Level             | IP54                                  |
| Storage Temperature          | -20°C~+65°C                           |
| Working Temperature          | -20°C~+45°C                           |
| Dimmable                     | Triac Dimming                         |
| Dimming Range                | 8-100%                                |
| Certification                | CE, RoHS, SAA                         |
| Warranty                     | 3 Years                               |