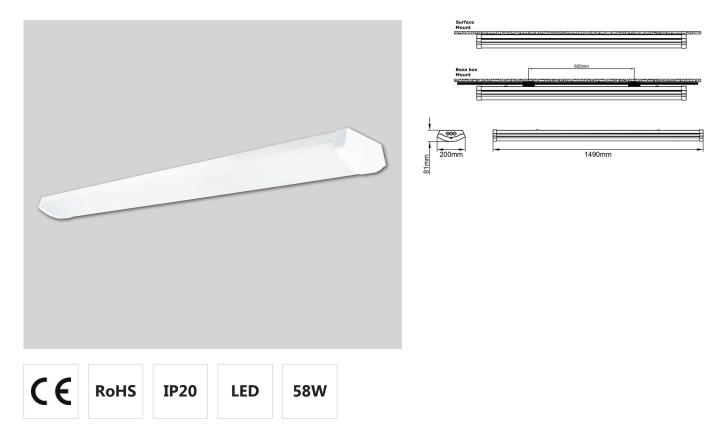

## **Campus 58W Standard Datasheet**

4000K 5800Lm LED Batten

PXCAMP58W

| Dimensions            | 1490*200*81mm    |
|-----------------------|------------------|
| Input Voltage         | 180-240V 50/60Hz |
| Input Power           | 58W              |
| Lumens (±5%)          | 5800             |
| No. of LEDs           | 320pcs SMD       |
| Color Rendering Index | >80              |
| ССТ                   | 4000K            |
| Protection Level      | IP20             |
| Certification         | CE, EMC, LVD     |
| Warranty              | 5 Years          |