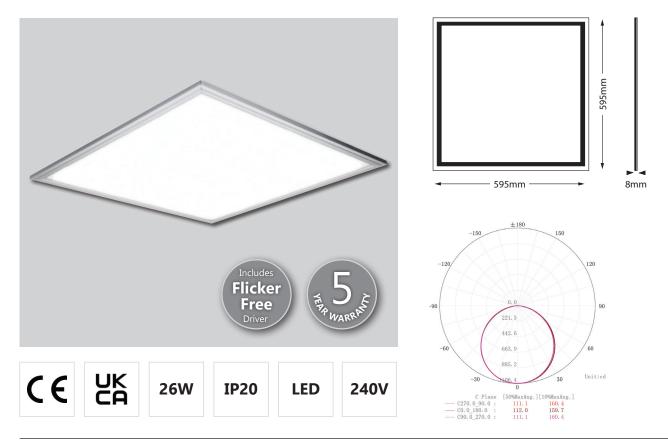

## Elsa 26W 600x600 Datasheet

4000K 3000Lm Recessed LED Panel PX665Y4KY

| Dimensions (mm)          | 595*595          |
|--------------------------|------------------|
| Weight (kg)              | 2.1              |
| Material                 | Aluminium & PC   |
| Colour/Finish            | White            |
| IK Rating                | 04               |
| Voltage/Frequency        | 220-240V 50/60Hz |
| Luminous Flux            | 3000lm           |
| Luminous Efficacy        | 115lm/w          |
| Color Rendering Index    | 80               |
| CCT Colour Temp          | 4000K            |
| SDCM Colour Consistency  | <6               |
| UGR Unified Glare Rating | UGR<21           |
| LEDs                     | 180pcs           |
| Light Control            | On/Off           |
| Beam Angle               | 120°             |
| Adjustable               | No               |
| Chip                     | 4014             |
| IP Rating                | 20               |
| Maintained Luminous Flux | (L80B10) 50,000h |
| Warranty                 | 5 years          |
|                          |                  |

## **Features & Applications**

The Prelux Elsa 26W 600 x 600 Edge-light LED panel is a white LED based edge lighting product designed with high quality LGP (light guide plate) for illumination applications. It has many advantages over traditional fluorescent tube fixtures with its features of soft and uniform brightness, energy efficiency, thinner frame, long lifetime and is also maintenance-free.