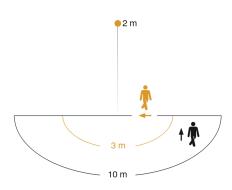

#### **Detection Zone**

Mögliche Montagehöhe: 1,80 m - 3,00 m

Orange: radial Schwarz: tangential