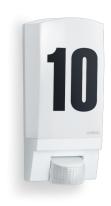

#### Sensor-switched outdoor light

# L 1

white EAN 4007841 650513 Article number 650513

max. 60 W E27

infrared sensor 180°

m

IP

IP44

Senso

## Function description

Practical design. Practical sensor-switched outdoor light L 1, ideal for building entrances and building fronts,  $180^{\circ}$  angle of coverage, reach up to 10 m, selectable time and twilight threshold, includes sheet of house numbers.

## Sensor-switched outdoor light

L 1

white EAN 4007841 650513 Article number 650513