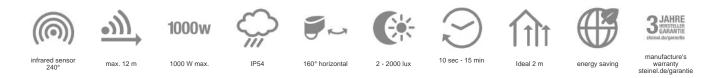

## **Technical specifications**

| Туре                                          | Motion detectors                                                    | Twilight setting TEACH                                | No                  |
|-----------------------------------------------|---------------------------------------------------------------------|-------------------------------------------------------|---------------------|
| Dimensions (L x W x H)                        | 90 x 60 x 100 mm                                                    | Twilight setting                                      | 2 – 200             |
| Mains power supply                            | 230 – 240 V / 50 Hz                                                 | Time setting                                          | 10 s – 1            |
| Sensor Technology                             | passive infrared                                                    | Switching output 1, resistive                         | 1000 W              |
| Application, place                            | Indoors, Outdoors                                                   | Switching output 1, number of LED / fluorescent lamps | <sup>s</sup> 6 pcs. |
| Application, place, room                      | outdoors, front door, all round the<br>building, terrace / balcony, | Constant-lighting control                             | No                  |
|                                               | courtyard & driveway                                                | Basic light level function                            | No                  |
| Installation site                             | wall, corner                                                        | Settings via                                          | Potenti             |
| Installation                                  | Surface wiring                                                      | With remote control                                   | No                  |
| Switching zones                               | 276 switching zones                                                 | Interconnection                                       | Yes                 |
| Electronic scalability                        | No                                                                  | IP-rating                                             | IP54                |
| Mechanical scalability                        | No                                                                  | Material                                              | Plastic             |
| Mounting height                               | 1,80 – 4,00 m                                                       | Ambient temperature                                   | -20 - 5             |
| Optimum mounting height                       | 2 m                                                                 | Colour                                                | white               |
| Detection angle                               | 240 °                                                               | Colour, RAL                                           | 9010                |
| Angle of aperture                             | 180 °                                                               | Manufacturer's Warranty                               |                     |
| Sneak-by guard                                | Yes                                                                 | · · · · · · · · · · · · · · · · · · ·                 | 3 years             |
| Capability of masking out individual segments | Yes                                                                 | Version<br>PU1, EAN                                   | white<br>400784     |
| Reach, radial                                 | r = 5 m (52 m²)                                                     |                                                       |                     |

| Twilight setting TEACH                                 | No                  |
|--------------------------------------------------------|---------------------|
| Twilight setting                                       | 2 – 2000 lx         |
| Time setting                                           | 10 s – 15 Min.      |
| Switching output 1, resistive                          | 1000 W              |
| Switching output 1, number of LEDs / fluorescent lamps | <sup>S</sup> 6 pcs. |
| Constant-lighting control                              | No                  |
| Basic light level function                             | No                  |
| Settings via                                           | Potentiometers      |
| With remote control                                    | No                  |
| Interconnection                                        | Yes                 |
| IP-rating                                              | IP54                |
| Material                                               | Plastic             |
| Ambient temperature                                    | -20 – 50 °C         |
| Colour                                                 | white               |
| Colour, RAL                                            | 9010                |
| Manufacturer's Warranty                                | 3 years             |
| Version                                                | white               |
| PU1, EAN                                               | 4007841602819       |