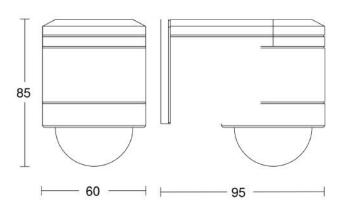

# **Dimension Drawing**

Mögliche Montagehöhe: 1,80 m – 4,00 m Orange: radial Schwarz: tangential