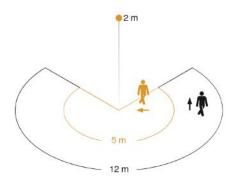

| IP54                |
| Material                                               | Plastic             |
| Ambient temperature                                    | -20 – 50 °C         |
| Colour                                                 | white               |
| Colour, RAL                                            | 9010                |
| Manufacturer's Warranty                                | 3 years             |
| Version                                                | white               |
| PU1, EAN                                               | 4007841602819       |

Motion detectors IS 240 DUO white EAN 4007841 602819



#### Accessories

EAN 4007841 630218

Corner wall mount 01

## **Detection Zone**

# **Dimension Drawing**



Mögliche Montagehöhe: 1,80 m – 4,00 m Orange: radial Schwarz: tangential