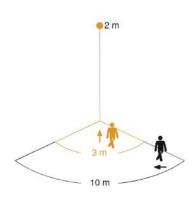

## **Detection Zone**

Mögliche Montagehöhe: 1,80 m - 3,00 m Orange: radial

Schwarz: tangential

## **Technical specifications**

| Туре                                          | Motion detectors                                                                            |
|-----------------------------------------------|---------------------------------------------------------------------------------------------|
| Dimensions (L x W x H)                        | 50 x 80 x 120 mm                                                                            |
| Mains power supply                            | 230 – 240 V / 50 Hz                                                                         |
| Sensor Technology                             | passive infrared                                                                            |
| Application, place                            | Indoors, Outdoors                                                                           |
| Application, place, room                      | outdoors, front door, all round the<br>building, terrace / balcony,<br>courtyard & driveway |
| Installation site                             | wall, ceiling                                                                               |
| Installation                                  | Surface wiring                                                                              |
| Switching zones                               | 260 switching zones                                                                         |
| Electronic scalability                        | No                                                                                          |
| Mechanical scalability                        | No                                                                                          |
| Mounting height                               | 1,80 – 3,00 m                                                                               |
| Optimum mounting height                       | 2 m                                                                                         |
| Detection angle                               | 120 °                                                                                       |
| Sneak-by guard                                | No                                                                                          |
| Capability of masking out individual segments | Yes                                                                                         |
| Reach, radial                                 | r = 3 m (9 m²)                                                                              |
| Twilight setting TEACH                        | No                                                                                          |