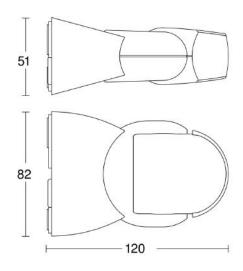

# **Dimension Drawing**

## **Technical specifications**

| Туре                                          | Motion detectors                                                                            |
|-----------------------------------------------|---------------------------------------------------------------------------------------------|
| Dimensions (L x W x H)                        | 50 x 80 x 120 mm                                                                            |
| Mains power supply                            | 230 – 240 V / 50 Hz                                                                         |
| Sensor Technology                             | passive infrared                                                                            |
| Application, place                            | Indoors, Outdoors                                                                           |
| Application, place, room                      | outdoors, front door, all round the<br>building, terrace / balcony,<br>courtyard & driveway |
| Installation site                             | wall, ceiling                                                                               |
| Installation                                  | Surface wiring                                                                              |
| Switching zones                               | 260 switching zones                                                                         |
| Electronic scalability                        | No                                                                                          |
| Mechanical scalability                        | No                                                                                          |
| Mounting height                               | 1,80 – 3,00 m                                                                               |
| Optimum mounting height                       | 2 m                                                                                         |
| Detection angle                               | 120 °                                                                                       |
| Sneak-by guard                                | No                                                                                          |
| Capability of masking out individual segments | Yes                                                                                         |
| Reach, radial                                 | r = 3 m (9 m²)                                                                              |
| Twilight setting TEACH                        | No                                                                                          |