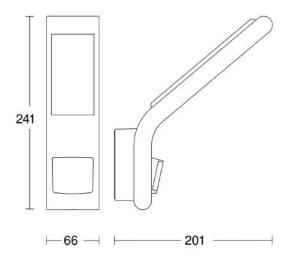

## **Technical specifications**

| Dimensions (L x W x H)                               | 241 x 66 x 201 mm                 |
|------------------------------------------------------|-----------------------------------|
| Mains power supply                                   | 230 – 240 V / 50 – 60 Hz          |
| Mounting height max.                                 | 4,00 m                            |
| Sensor Technology                                    | passive infrared                  |
| Output                                               | 10,5 W                            |
| Interconnection                                      | No                                |
| Luminous flux                                        | 660 lm                            |
| Colour temperature                                   | 4000 K                            |
| Colour variation LED                                 | SDCM3                             |
| Colour Rendering Index CRI                           | 80-89                             |
| With lamp                                            | Yes, STEINEL LED system           |
| Lamp                                                 | LED cannot be replaced            |
| LED life expectancy (max. °C)                        | 50000 h                           |
| Drop in luminous flux in accordance L70B10 with LM80 |                                   |
| LED cooling system                                   | Active and Passive Thermo Control |
|                                                      |                                   |