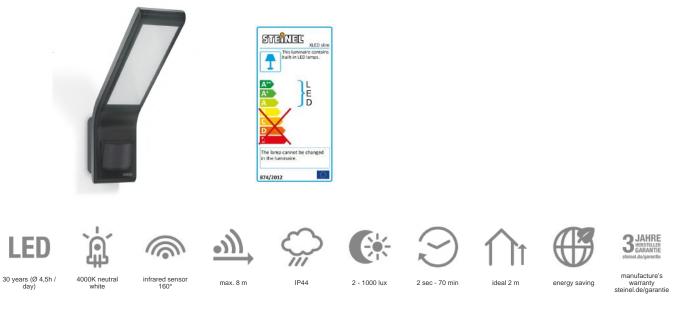

## **Function description**

Light meets elegance. Elegantly designed sensor LED floodlight XLED slim with 10,5 W, ideal for building entrances and pathways, pleasant and effective light (660 lm) requiring very little energy, sensor reach of up to 8 m, tilting range of +-30° (horizontal).

## **Technical specifications**

| Dimensions (L x W x H)                               | 241 x 66 x 201 mm                 |
|------------------------------------------------------|-----------------------------------|
| Mains power supply                                   | 230 – 240 V / 50 – 60 Hz          |
| Mounting height max.                                 | 4,00 m                            |
| Sensor Technology                                    | passive infrared                  |
| Output                                               | 10,5 W                            |
| Interconnection                                      | No                                |
| Luminous flux                                        | 660 lm                            |
| Colour temperature                                   | 4000 K                            |
| Colour variation LED                                 | SDCM3                             |
| Colour Rendering Index CRI                           | 80-89                             |
| With lamp                                            | Yes, STEINEL LED system           |
| Lamp                                                 | LED cannot be replaced            |
| LED life expectancy (max. °C)                        | 50000 h                           |
| Drop in luminous flux in accordance L70B10 with LM80 |                                   |
| LED cooling system                                   | Active and Passive Thermo Control |
|                                                      |                                   |

| With motion detector    | Yes                          |
|-------------------------|------------------------------|
| Detection angle         | 160 °                        |
| Sneak-by guard          | Yes                          |
| Reach, radial           | r = 4 m (22 m <sup>2</sup> ) |
| Photo-cell controller   | Yes                          |
| Time setting            | 2 s – 70 Min.                |
| Impact resistance       | IK03                         |
| IP-rating               | IP44                         |
| Protection class        | I                            |
| Housing material        | Aluminium                    |
| Cover material          | Plastic, transparent         |
| Manufacturer's Warranty | 3 years                      |
| PU1, net weight         | 0,549 kg                     |
| Version                 | Anthracite                   |
| PU1, EAN                | 4007841012052                |