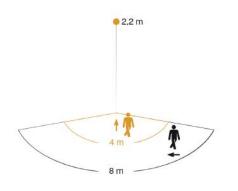

## **Detection Zone**

Mögilche Montagehöhe: 1,80 m – 4,00 m Orange: radial Schwarz: tangential Dimension Drawing