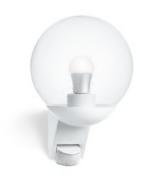

#### Sensor-switched outdoor light

# L 585 S

white EAN 4007841 005917

max.60w

max. 60 W E27

infrared sensor

max. 10 m

IP44

ertical 2 - 20

## Sensor-switched outdoor light

L 585 S

white EAN 4007841 005917