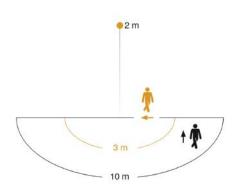

#### **Detection Zone**

Mögliche Montagehöhe: 1,80 m – 3,00 m Orange: radial Schwarz: tangential

| Reach, radial           | $r = 3 \text{ m } (14 \text{ m}^2)$ |
|-------------------------|-------------------------------------|
| Photo-cell controller   | Yes                                 |
| Twilight setting        | 2 – 2000 lx                         |
| Time setting            | 8 s – 35 Min.                       |
| Impact resistance       | IK03                                |
| IP-rating               | IP44                                |
| Protection class        | II                                  |
| Ambient temperature     | -20 – 40 °C                         |
| Housing material        | Plastic                             |
| Cover material          | Glass transparent                   |
| Manufacturer's Warranty | 3 years                             |
| Settings via            | Potentiometers                      |
| Version                 | white                               |
| PU1, EAN                | 4007841005917                       |