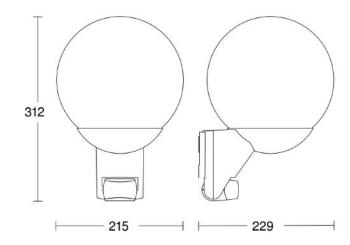

## **Dimension Drawing**

### **Technical specifications**

| Dimensions (L x W x H)                        | 307 x 215 x 228 mm  |
|-----------------------------------------------|---------------------|
| Mains power supply                            | 230 – 240 V / 50 Hz |
| Mounting height max.                          | 3,00 m              |
| Sensor Technology                             | passive infrared    |
| Output                                        | 60 W                |
| Interconnection                               | No                  |
| With lamp                                     | No                  |
| Lamp                                          | All-purpose lamp    |
| Base                                          | E27                 |
| With motion detector                          | Yes                 |
| Detection angle                               | 180°                |
| Sneak-by guard                                | Yes                 |
| Capability of masking out individual segments | Yes                 |
| Electronic scalability                        | No                  |
| Mechanical scalability                        | No                  |
|                                               |                     |