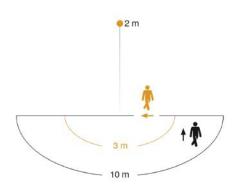

| Reach, radial           | $r = 3 \text{ m } (14 \text{ m}^2)$ |
|-------------------------|-------------------------------------|
| Photo-cell controller   | Yes                                 |
| Twilight setting        | 2 – 2000 lx                         |
| Time setting            | 8 s – 35 Min.                       |
| Impact resistance       | IK03                                |
| IP-rating               | IP44                                |
| Protection class        | II                                  |
| Ambient temperature     | -20 – 40 °C                         |
| Housing material        | Plastic                             |
| Cover material          | Glass transparent                   |
| Manufacturer's Warranty | 3 years                             |
| Settings via            | Potentiometers                      |
| Version                 | black                               |
| PU1, EAN                | 4007841005535                       |

#### **Detection Zone**

Mögliche Montagehöhe: 1,80 m – 3,00 m Orange: radial Schwarz: tangential