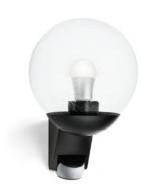

### **Function description**

Individualist all round. Outdoor SensorLight L 585 S, ideal for building fronts and entrances, 180° angle of coverage, reach up to 10 m, selectable time and twilight threshold, sensor tilts through 70° for exact adjustment of the detection zone.

## Sensor-switched outdoor light

L 585 S

black EAN 4007841 005535