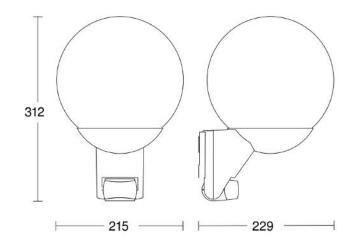

## **Technical specifications**

| 307 x 215 x 228 mm  |
|---------------------|
| 230 – 240 V / 50 Hz |
| 3,00 m              |
| passive infrared    |
| 60 W                |
| No                  |
| No                  |
| All-purpose lamp    |
| E27                 |
| Yes                 |
| 180 °               |
| Yes                 |
| Yes                 |
| No                  |
| No                  |
|                     |

## **Dimension Drawing**