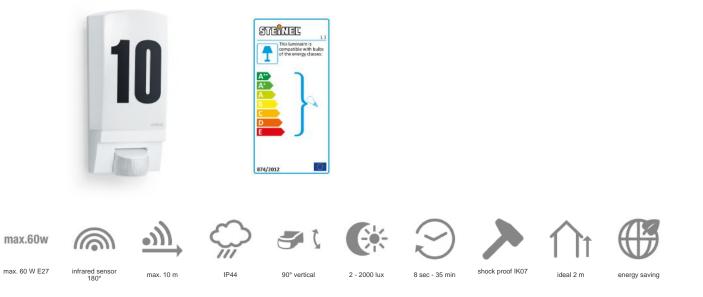

## **Function description**

Practical design. Practical sensor-switched outdoor light L 1, ideal for building entrances and building fronts, 180° angle of coverage, reach up to 10 m, selectable time and twilight threshold, includes sheet of house numbers.

## **Technical specifications**

| Dimensions (L x W x H)                        | 255 x 110 x 120 mm           | Photo-cell controller                   | Yes            |
|-----------------------------------------------|------------------------------|-----------------------------------------|----------------|
| Mains power supply                            | 230 V / 50 Hz                | Twilight setting                        | 2 – 2000 lx    |
| Mounting height max.                          | 3,00 m                       | Time setting                            | 8 s – 35 Min.  |
| Sensor Technology                             | passive infrared             | Basic light level function              | No             |
| Output                                        | 60 W                         | Soft light start                        | No             |
| Interconnection                               | No                           | Impact resistance                       | IK07           |
| With lamp                                     | No                           | IP-rating                               | IP44           |
| Lamp                                          | All-purpose lamp             | Protection class                        | II             |
| Base                                          | E27                          | Ambient temperature                     | -20 – 40 °C    |
| With motion detector                          | Yes                          | Housing material                        | Plastic        |
| Detection angle                               | 180 °                        | Cover material                          | Plastic, opal  |
| Sneak-by guard                                | Yes                          | Manufacturer's Warranty                 | 3 years        |
| Capability of masking out individual segments | Yes                          | includes sheet of self-adhesive numbers | Yes            |
| Electronic scalability                        | No                           | Settings via                            | Potentiometers |
| Mechanical scalability                        | No                           | Version                                 | white          |
| Reach, radial                                 | r = 3 m (14 m <sup>2</sup> ) | PU1, EAN                                | 4007841650513  |