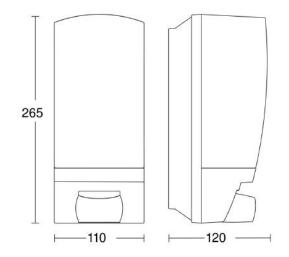

## **Technical specifications**

| Dimensions (L x W x H)                        | 255 x 110 x 120 mm           | Photo-cell controller                   | Yes            |
|-----------------------------------------------|------------------------------|-----------------------------------------|----------------|
| Mains power supply                            | 230 V / 50 Hz                | Twilight setting                        | 2 – 2000 lx    |
| Mounting height max.                          | 3,00 m                       | Time setting                            | 8 s – 35 Min.  |
| Sensor Technology                             | passive infrared             | Basic light level function              | No             |
| Output                                        | 60 W                         | Soft light start                        | No             |
| Interconnection                               | No                           | Impact resistance                       | IK07           |
| With lamp                                     | No                           | IP-rating                               | IP44           |
| Lamp                                          | All-purpose lamp             | Protection class                        | II             |
| Base                                          | E27                          | Ambient temperature                     | -20 – 40 °C    |
| With motion detector                          | Yes                          | Housing material                        | Plastic        |
| Detection angle                               | 180 °                        | Cover material                          | Plastic, opal  |
| Sneak-by guard                                | Yes                          | Manufacturer's Warranty                 | 3 years        |
| Capability of masking out individual segments | Yes                          | includes sheet of self-adhesive numbers | Yes            |
| Electronic scalability                        | No                           | Settings via                            | Potentiometers |
| Mechanical scalability                        | No                           | Version                                 | white          |
| Reach, radial                                 | r = 3 m (14 m <sup>2</sup> ) | PU1, EAN                                | 4007841650513  |