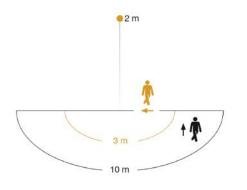

## **Detection Zone**

Mögliche Montagehöhe: 1,80 m – 3,00 m Orange: radial Schwarz: tangential Dimension Drawing