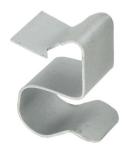

## **CR- CABLE HANGER**

## Usage:

- For quick fixing of cables
- Material: Spring Steel
- Surface Treatment: Delta-Tone 9000 (480 hours)