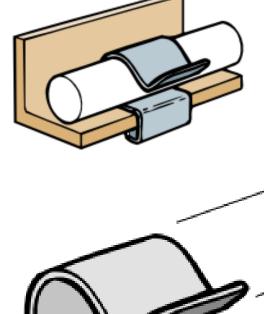

## **CR- CABLE HANGER**

## Usage:

- For quick fixing of cables
- Material: Spring Steel
- Surface Treatment: Delta-Tone 9000 (480 hours)

## OTHER ADDITIONAL INFORMATION

| Code  | D (mm)      | A (mm) |
|-------|-------------|--------|
| CR26  | 6.0 - 7.0   | 2-4    |
| CR27  | 7.0 - 9.0   | 2-4    |
| CR210 | 10.0 - 11.0 | 2-4    |
| CR212 | 12.0 - 14.0 | 2-4    |
| CR215 | 15.0 - 18.0 | 2-4    |
| CR219 | 19.0 - 24.0 | 2-4    |
| CR225 | 25.0 - 30.0 | 2-4    |
| CR46  | 6.0 - 7.0   | 4-7    |
| CR47  | 7.0 - 9.0   | 4-7    |
| CR410 | 10.0 - 11.0 | 4-7    |
| CR412 | 12.0 - 14.0 | 4-7    |
| CR415 | 15.0 - 18.0 | 4-7    |
| CR419 | 19.0 - 24.0 | 4-7    |
| CR425 | 25.0 - 30.0 | 4-7    |
| CR810 | 10.0 - 11.0 | 8-12   |
| CR812 | 12.0 - 14.0 | 8-12   |
| CR815 | 15.0 - 18.0 | 8-12   |
| CR819 | 19.0 - 24.0 | 8-12   |
| CR825 | 25.0 - 30.0 | 8-12   |
| CR86  | 6.0 - 7.0   | 8-12   |
| CR87  | 7.0 - 9.0   | 8-12   |