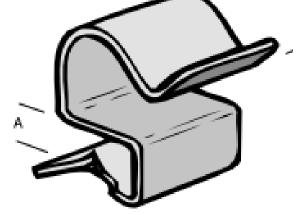

## **CR- CABLE HANGER**

## Usage:

- For quick fixing of cables
- Material: Spring Steel
- Surface Treatment: Delta-Tone 9000 (480 hours)

## OTHER ADDITIONAL INFORMATION

| Code  | D (mm)      | A (mm) |
|-------|-------------|--------|
| CR26  | 6.0 - 7.0   | 2-4    |
| CR27  | 7.0 - 9.0   | 2-4    |
| CR210 | 10.0 - 11.0 | 2-4    |
| CR212 | 12.0 - 14.0 | 2-4    |
| CR215 | 15.0 - 18.0 | 2-4    |
| CR219 | 19.0 - 24.0 | 2-4    |
| CR225 | 25.0 - 30.0 | 2-4    |
| CR46  | 6.0 - 7.0   | 4-7    |
| CR47  | 7.0 - 9.0   | 4-7    |
| CR410 | 10.0 - 11.0 | 4-7    |
| CR412 | 12.0 - 14.0 | 4-7    |
| CR415 | 15.0 - 18.0 | 4-7    |
| CR419 | 19.0 - 24.0 | 4-7    |
| CR425 | 25.0 - 30.0 | 4-7    |
| CR810 | 10.0 - 11.0 | 8-12   |
| CR812 | 12.0 - 14.0 | 8-12   |
| CR815 | 15.0 - 18.0 | 8-12   |
| CR819 | 19.0 - 24.0 | 8-12   |
| CR825 | 25.0 - 30.0 | 8-12   |
| CR86  | 6.0 - 7.0   | 8-12   |
| CR87  | 7.0 - 9.0   | 8-12   |