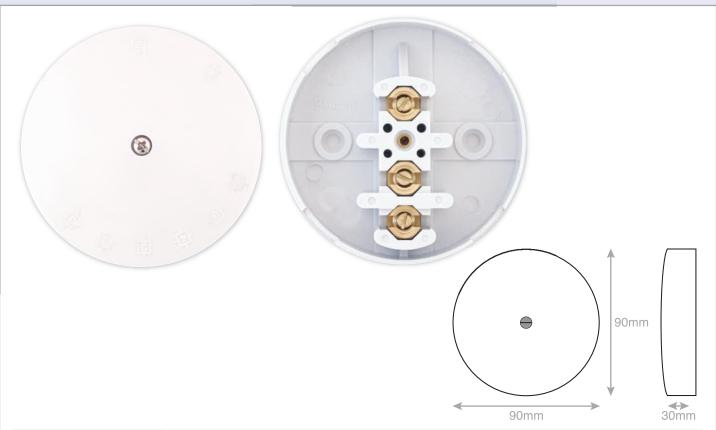

## **LGK828**

| Code                  | LGK828                                                                                                                                                                                                                                                                                              |
|-----------------------|-----------------------------------------------------------------------------------------------------------------------------------------------------------------------------------------------------------------------------------------------------------------------------------------------------|
| Description           | 30 Amp Junction Box 3 x 4mm Terminals - 90mm Diameter - White                                                                                                                                                                                                                                       |
| Size                  | 90mm x 90mm x 30mm                                                                                                                                                                                                                                                                                  |
| Range                 | Selectric Square                                                                                                                                                                                                                                                                                    |
| Colour                | White                                                                                                                                                                                                                                                                                               |
| Material              | Urea body, brass Connectors                                                                                                                                                                                                                                                                         |
| Weight                | 0.1kg                                                                                                                                                                                                                                                                                               |
| Inner Carton Quantity | 10                                                                                                                                                                                                                                                                                                  |
| Inner Carton Weight   | 1kg                                                                                                                                                                                                                                                                                                 |
| Barcode               | 5025117008027                                                                                                                                                                                                                                                                                       |
| Commodity Code        | 85369085                                                                                                                                                                                                                                                                                            |
| Standards             | BS 7671                                                                                                                                                                                                                                                                                             |
| Notes                 | <ul> <li>An electrical junction box is an enclosure, housing electrical connections, to protect the<br/>connections and provide a safety barrier. It is used mostly in ceilings, under floors or<br/>concealed behind an access panel – particularly in domestic or commercial buildings</li> </ul> |